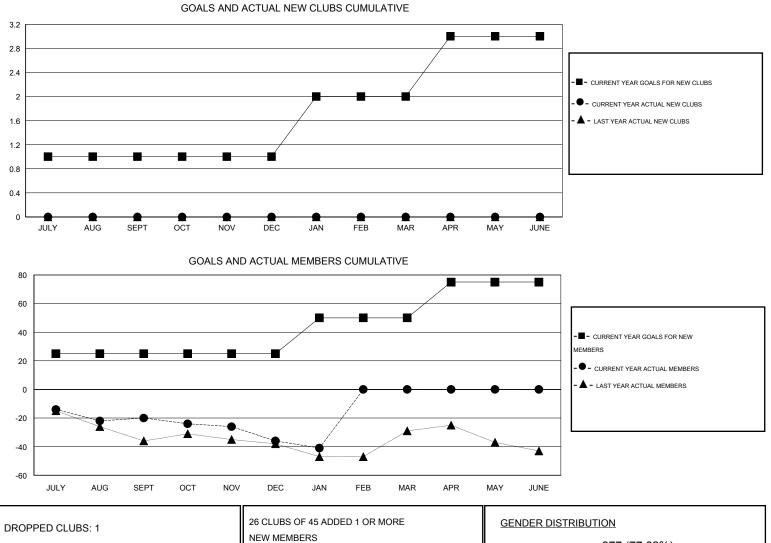

## GMT: JERRY SMITH

| LOCATION | VIRGINIA |
|----------|----------|
|----------|----------|

| Clubs                 |                  |                     |                            |                             | Members       |                    |                       |                              |                             |  |
|-----------------------|------------------|---------------------|----------------------------|-----------------------------|---------------|--------------------|-----------------------|------------------------------|-----------------------------|--|
| RESULTS FOR 2013-2014 |                  |                     |                            | RESULTS FOR 2013-2014       |               |                    |                       |                              |                             |  |
| QUARTER               | NEW CLUB<br>GOAL | ACTUAL NEW<br>CLUBS | ACTUAL<br>DROPPED<br>CLUBS | ACTUAL NET<br>GAIN/<br>LOSS | QUARTER       | NEW MEMBER<br>GOAL | ACTUAL NEW<br>MEMBERS | ACTUAL<br>DROPPED<br>MEMBERS | ACTUAL NET<br>GAIN/<br>LOSS |  |
| JULY/AUG/SEPT         | 1                | 0                   | 1                          | -1                          | JULY/AUG/SEPT | 25                 | 21                    | 41                           | -20                         |  |
| OCT/NOV/DEC           | 0                | 0                   | 0                          | 0                           | OCT/NOV/DEC   | 0                  | 22                    | 38                           | -16                         |  |
| JAN/FEB/MAR           | 1                | 0                   | 0                          | 0                           | JAN/FEB/MAR   | 25                 | 3                     | 8                            | -5                          |  |
| APR/MAY/JUNE          | 1                | 0                   | 0                          | 0                           | APR/MAY/JUNE  | 25                 | 0                     | 0                            | 0                           |  |

| DROPPED CLUBS: 1 |    | 26 CLUBS OF 45 ADDED 1 OR MORE | GENDER DISTRIBUTION |              |     |
|------------------|----|--------------------------------|---------------------|--------------|-----|
|                  |    | NEW MEMBERS                    | MALE                | 877 (77.82%) |     |
|                  |    |                                | FEMALE              | 250 (22.18%) |     |
| DROPPED MEMBERS  |    |                                |                     |              |     |
| DECEASED         | 19 | CLICK HERE FOR HEALTH          |                     |              |     |
| CLUB CANCELLED   | 0  | ASSESSMENT DATA                | FAMILY UNIT MEMBERS |              | 146 |
| OTHER            | 68 |                                | HEAD OF HOUSEHOLD   |              | 71  |
| TOTAL            | 87 |                                | NON-HEAD OF HOUSEI  | HOLD         | 75  |
|                  |    |                                |                     |              |     |